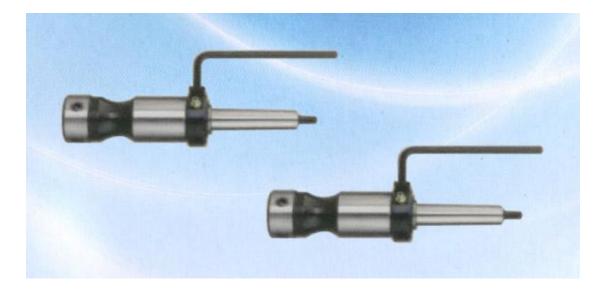

## 3、Morse Taper Arbor

Arbor with Morse taper for annular cutter, which is used for the connection of annular cutter with magnetic drills and other drilling facilities.

Tool Holder: Morse taper No.5 19mm Weldon 100mm D.O.C. With internal cooling; Morse taper No.3 32mm Weldon 50mm D.O.C. With internal cooling; Morse taper No.4 32mm Weldon 75mm D.O.C. With internal cooling; Morse taper No.3 32mm Weldon 100mm D.O.C. With internal cooling; Morse taper No.2 thread 50mm D.O.C. With internal cooling.