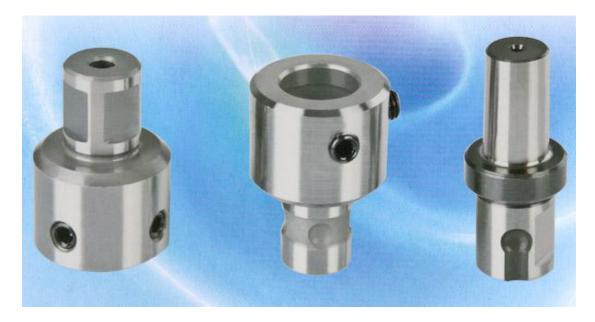

## 2、Adaptor of Annular Cutter

Adaptor used on annular cutter, suitable for adapting and extending different shanks of annular cutter, matching chuck and magnetic drill. Meeting various adaptor and clamping demand in the market.