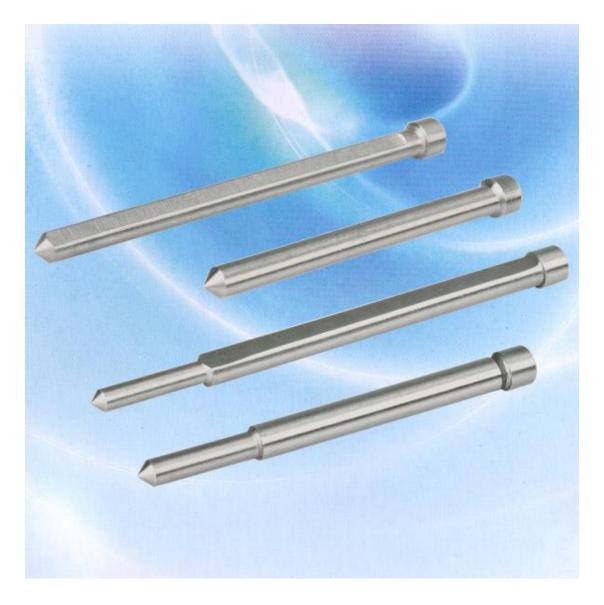

## **Accessories of Annular Cutter**

1、 Pilot pin of Annular Cutter

Adaptor used on annular cutter, suitable for adapting and extending different shanks of annular cutter, matching chuck and magnetic drill. Meeting various adaptor and clamping demand in the market.

Features:

Locates the center of the hole; Allows coolant to flow down around the slug and to the cutting teeth; Ejects the slug at the end of the cut.